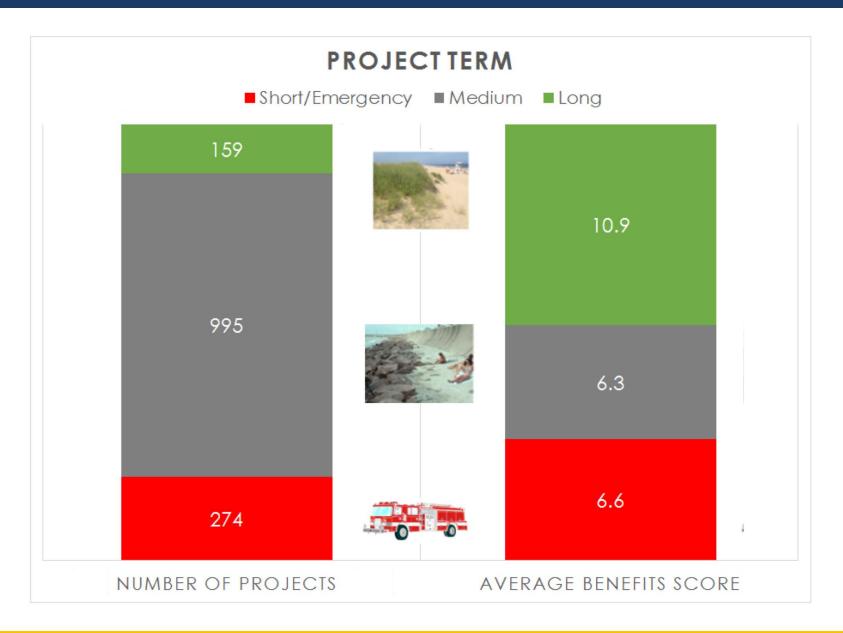

|

# RESULTS COUNT AND AVERAGE AGGREGATE BENEFITS SCORE OF ALL PROJECTS BY TERM



#### COUNT AND AVERAGE AGGREGATE BENEFITS SCORES OF FEATURED AND PROPOSED PROJECTS BY PROJECT MANAGEMENT TOOL



#### MEDIAN AND TOTAL COSTS OF FEATURED AND PROPOSED PROJECTS BY PROJECT MANAGEMENT TOOL



#### MEDIAN AND SUM COST OF PROPOSED AND FEATURED PROJECTS BY CR COMMUNITY









#### MEDIAN AND SUM COST OF PROPOSED AND FEATURED PROJECTS BY REGION





#### AVERAGE AGGREGATE BENEFITS SCORES OF FEATURED AND PROPOSED PROJECTS BY REGION



# SUMMARY

- Bottom-up recovery planning has significant benefits
- Projects concentrated on infrastructural solutions although a substantial number integrated social justice and environmental concerns
- Low cost solutions could have been better utilized (Regulations were under-emphasized; only 20 projects out of 840 concerned legal tools)
- Plans