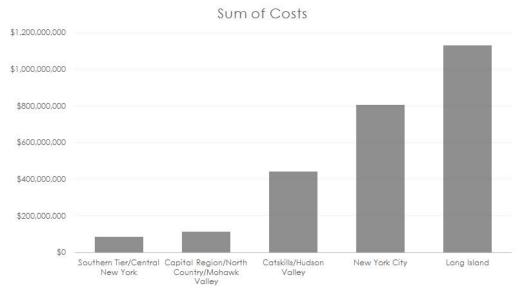

#### MEDIAN AND SUM COST OF PROPOSED AND FEATURED PROJECTS BY REGION

# SUMMARY

- Bottom-up recovery planning has significant benefits
- Projects concentrated on infrastructural solutions although a substantial number integrated social justice and environmental concerns
- Low cost solutions could have been better utilized (Regulations were under-emphasized; only 20 projects out of 840 concerned legal tools)
- Plans, predictably, were largely a vehicle for federal spending instead of building local autonomy for adaptation
- Types of benefits emphasized vary by region —
  L.l. highest in environmental; NYC highest in social
  justice/vulnerable populations; Capital Region
  highest in health and human services; Southern
  Tier had lowest average benefits scores in most
  categories