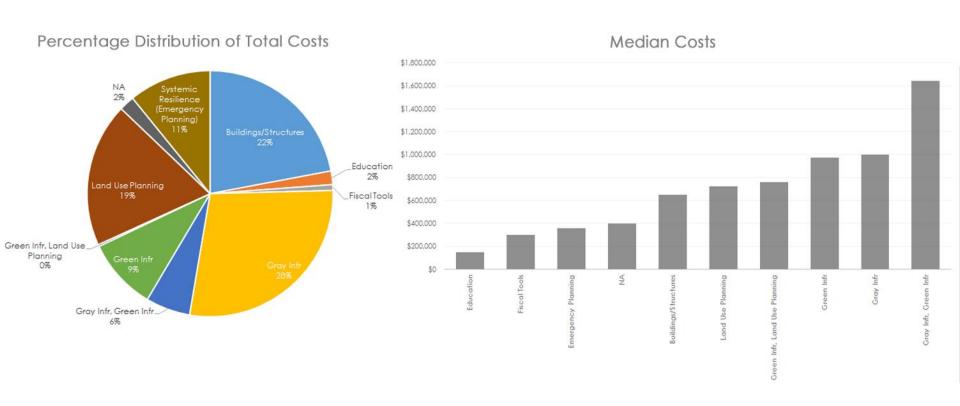

#### MEDIAN AND TOTAL COSTS OF FEATURED AND PROPOSED PROJECTS BY PROJECT MANAGEMENT TOOL