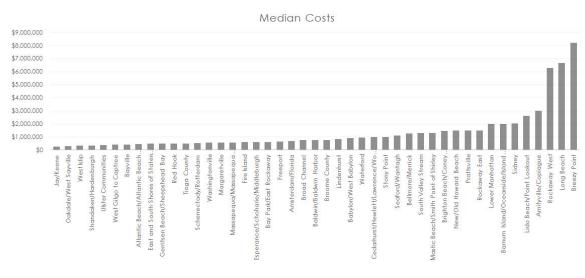

|

# RESULTS COUNT AND AVERAGE AGGREGATE BENEFITS SCORE OF ALL PROJECTS BY TERM



#### COUNT AND AVERAGE AGGREGATE BENEFITS SCORES OF FEATURED AND PROPOSED PROJECTS BY PROJECT MANAGEMENT TOOL



#### MEDIAN AND TOTAL COSTS OF FEATURED AND PROPOSED PROJECTS BY PROJECT MANAGEMENT TOOL



#### MEDIAN AND SUM COST OF PROPOSED AND FEATURED PROJECTS BY CR COMMUNITY









#### MEDIAN AND SUM COST OF PROPOSED AND FEATURED PROJECTS BY REGION





#### AVERAGE AGGREGATE BENEFITS SCORES OF FEATURED AND PROPOSED PROJECTS BY REGION



# SUMMARY

- Bottom-up recovery planning has significant benefits
- Projects concentrated on infrastructural solutions although a substantial number integrated social justice and environmental concerns
- Low cost solutions could have been better utilized (Regulations were under-emphasized; only 20 projects out of 840 concerned legal tools)
- Plans, predictably, were largely a vehicle for federal spending instead of building local autonomy for adaptation
- Types of benefits emphasized vary by region —
  L.l. highest in environmental; NYC highest in social
  justice/vulnerable populations; Capital Region
  highest in health an