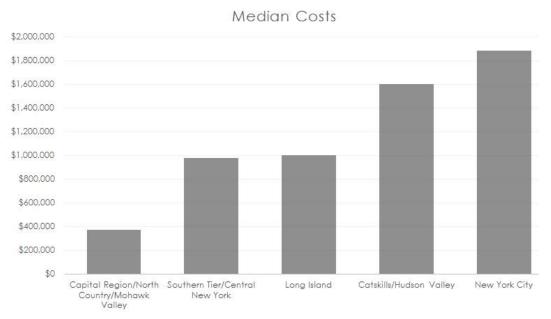

|

# RESULTS COUNT AND AVERAGE AGGREGATE BENEFITS SCORE OF ALL PROJECTS BY TERM



#### COUNT AND AVERAGE AGGREGATE BENEFITS SCORES OF FEATURED AND PROPOSED PROJECTS BY PROJECT MANAGEMENT TOOL



#### MEDIAN AND TOTAL COSTS OF FEATURED AND PROPOSED PROJECTS BY PROJECT MANAGEMENT TOOL



#### MEDIAN AND SUM COST OF PROPOSED AND FEATURED PROJECTS BY CR COMMUNITY









#### MEDIAN AND SUM COST OF PROPOSED AND FEATURED PROJECTS BY REGION





#### AVERAGE AGGREGATE BENEFITS SCORES OF FEATURED AND PROPOSED PROJECTS BY REGION



# SUMMARY

- Bottom-up recovery planning has significant benefits
- Projects concentrated on infrastructural solutions although a substantial number integrated social justice and environmental concerns
- Low cost solutions could have been better utilized (Regulations were under-emphasized; only 20 projects out of 840 concerned legal tools)
- Plans, predictably, were largely a vehicle for federal spending instead of building local autonomy for adaptation
- Types of benefits emphasized vary by region —
  L.l. highest in environmental; NYC highest in social
  justice/vulnerable populations; Capital Region
  highest in health and human services; Southern
  Tier had lowest average benefits scores in most