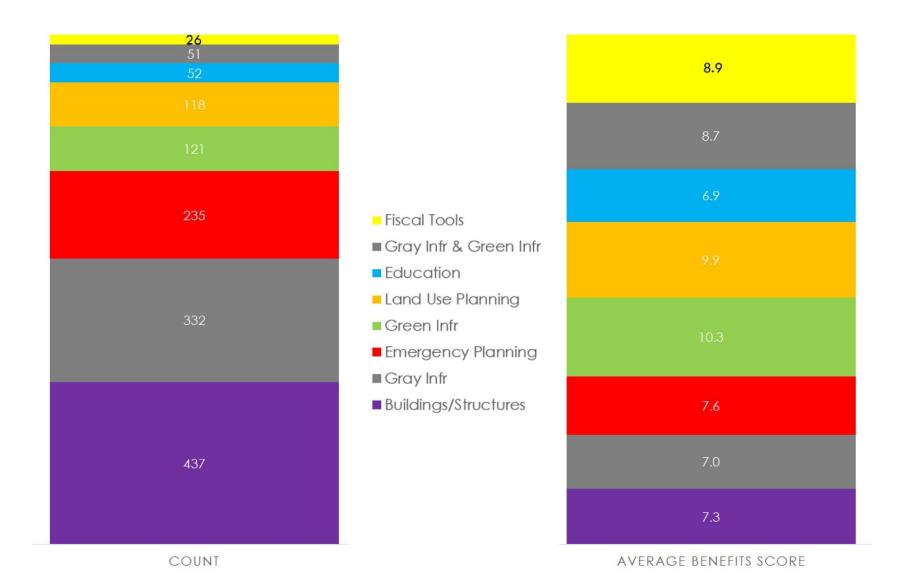

#### COUNT AND AVERAGE AGGREGATE BENEFITS SCORES OF FEATURED AND PROPOSED PROJECTS BY PROJECT MANAGEMENT TOOL