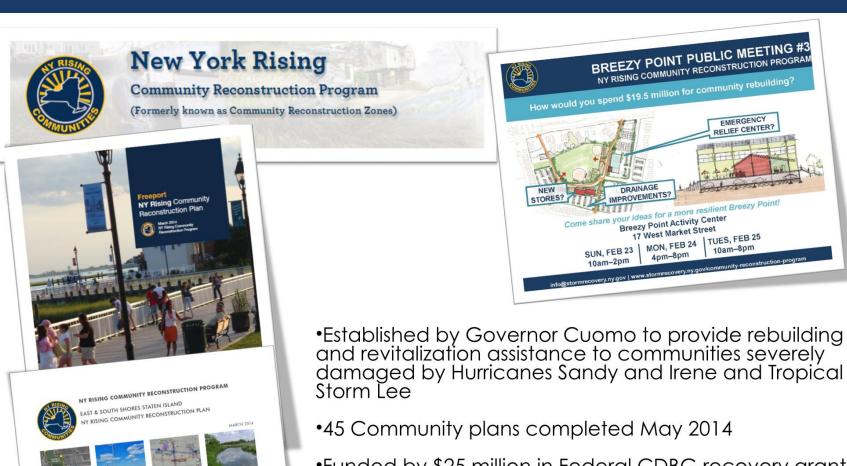

### WHAT IS THE COMMUNITY RECONSTRUCTION PROGRAM?

NY Rising is an unprecedented community driven participatory recovery process