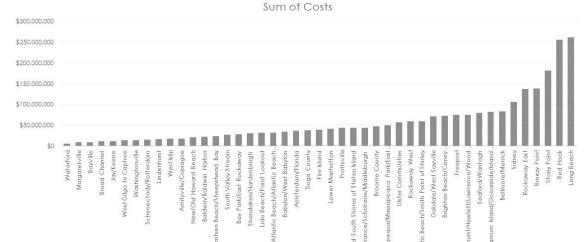

|

# RESULTS COUNT AND AVERAGE AGGREGATE BENEFITS SCORE OF ALL PROJECTS BY TERM



#### COUNT AND AVERAGE AGGREGATE BENEFITS SCORES OF FEATURED AND PROPOSED PROJECTS BY PROJECT MANAGEMENT TOOL



#### MEDIAN AND TOTAL COSTS OF FEATURED AND PROPOSED PROJECTS BY PROJECT MANAGEMENT TOOL



#### MEDIAN AND SUM COST OF PROPOSED AND FEATURED PROJECTS BY CR COMMUNITY









#### MEDIAN AND SUM COST OF PROPOSED AND FEATURED PROJECTS BY REGION





#### AVERAGE AGGREGATE BENEFITS SCORES OF FEATURED AND PROPOSED PROJECTS BY REGION



# SUMMARY

- Bottom-up recovery planning has significant benefits
- Projects concentrated on infrastructural solutions although a substantial number integrated social justice and environmental concerns
- Low cost solutions could have been better utilized (Regulations were under-emphasized; only 20 projects out of 840 concerned legal tools)
- Plans, predictably, were largely a vehicle for federal spending instead of building local autonomy for adaptation
- Types of benefits emphasized vary by region —
  L.l. highest in environmental; NYC highest in social
  justice/vulnerable populations; Capital Region
  highest in health and hu