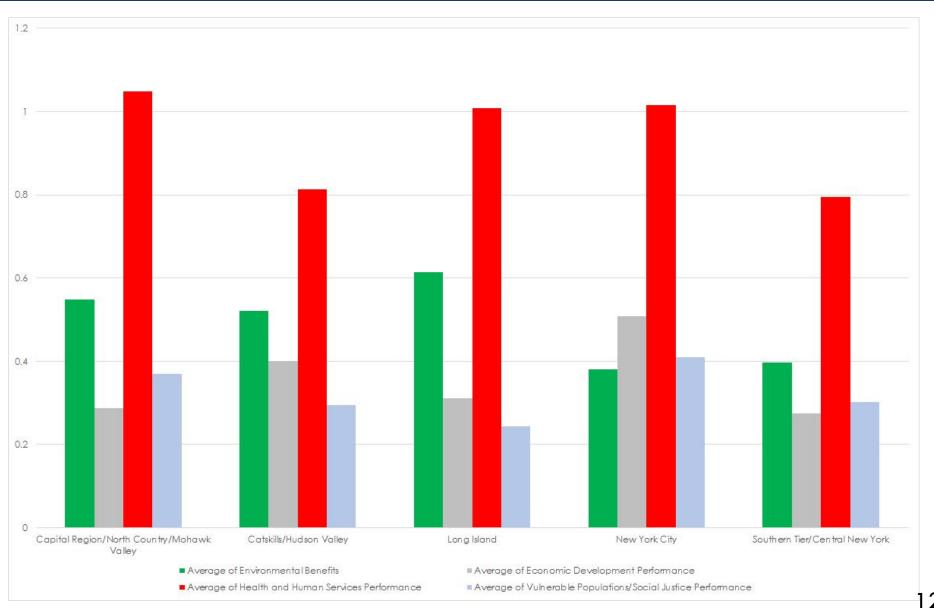

#### AVERAGE AGGREGATE BENEFITS SCORES OF FEATURED AND PROPOSED PROJECTS BY REGION

# SUMMARY

- Bottom-up recovery planning has significant benefits
- Projects concentrated on infrastructural solutions although a substantial number integrated social justice and environmental concerns
- Low cost solutions could have been better utilized (Regulations were under-emphasized; only 20 projects out of 840 concerned legal tools)
- Plans, predictably, were largely a vehicle for federal spending instead of building local autonomy for adaptation
- Types of benefits emphasized vary by region —
  L.l. highest in environmental; NYC highest in social
  justice/vulnerable populations; Capital Region
  highest in health and human services; Southern
  Tier had lowest average benefits scores in most
  categories